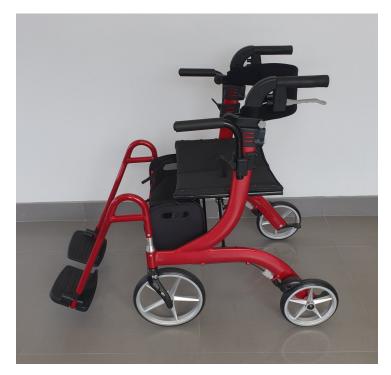

## Ellipse 2 Way Transit Chair/Rollator

Product Code: 9346376000772

## **Features:**

- Easily transitions between a rollator and transit chair
- Compact folding design
- Tool free handle height adjustment
- Legrests swing away and lock in place when not in use
- Flip up/down handles to assist user on and off walker