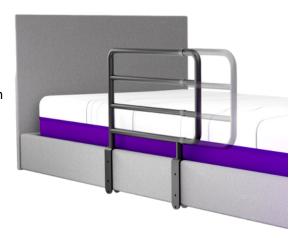

## EXTENDABLE SIDE RAIL

The Icare Extendable Side Rail is designed to reduce the risk of bed users from falling, or accidently rolling out. The rail can be retracted allowing users to easily access and exit the bed without obstruction. They are particularly useful in situations where the side rail is not needed at all times.

Charcoal colour, slip on attach system with four rails for maximum safety. Position anywhere along either side of the bed where required. The extension can be utilized in either direction, towards the head or towards the feet.

Locks in two positions, standard width or fully extended.

Width 690 - 950 mm
Height above mattress platform 450mm
Space between rails 100mm
Max user weight 200kg (static load maximum 250 Newtons)