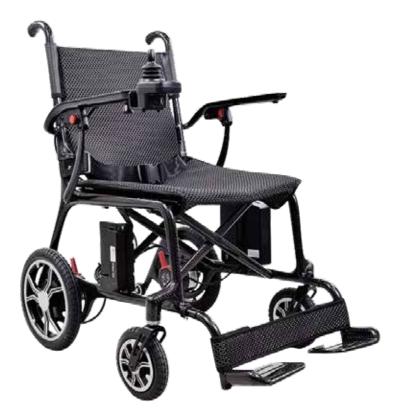

## Lite Ryder

## Lightweight Folding Powerchair

## RC-Inn-N5909

#### Features

Super Lightweight carbon fibre frame Folds in one easy step for transportation Comfortable padded seat & backrest Lightweight removable Lithium battery Compact easy to use joystick Complete chair weighs less than 13kg with the battery