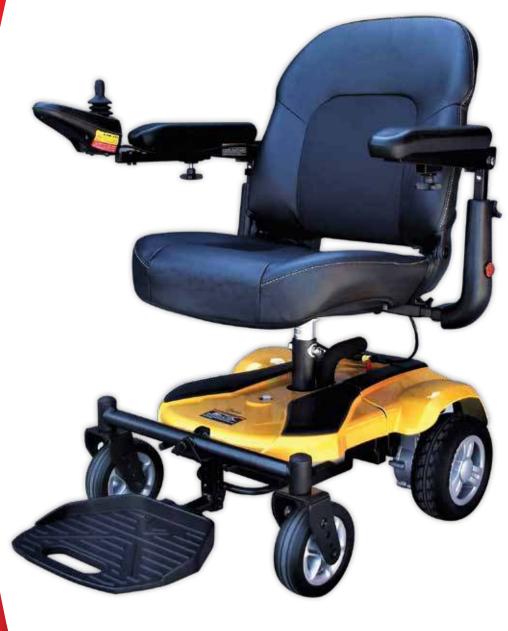

#### Features

- New vibrant fresh colours available
- Dismantle in seconds for easy transportation and storage
- Puncture proof tyres front and rear
- Suitable for indoors and shopping centres
- New stylish comfortable contoured high back seat with height & width adjustable arm rests
- Joystick mounting for left and right hand operation
- Easy to operate quick release trigger which separates the base sections
- Intelligent, regenerative electro magnatic brakes activate automatically when the Joy Stick is released

#### **Dimensions** cm

Overall Dimension: A x B x C 90 x 53 x 92cm/35.5 x 21 x 36in

Seat Dimension 46 x 40 x 48cm/18 x 16 x 19in : D x E x F

Seat Height from Ground : G 52-56cm/20.5-22in Seat Height from Deck : H 42-46cm/16.5-18in

## Weight kg/lb

| base  | battery/ea | seat  | total with battery | capacity |
|-------|------------|-------|--------------------|----------|
| 25/55 | 4.5/10     | 11/24 | 45/99              | 114/250  |