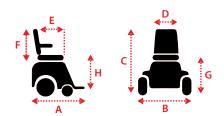

#### **Dimensions** cm

Overall Dimension: A x B x C 90 x 53 x 92cm/35.5 x 21 x 36in

Seat Dimension 46 x 40 x 48cm/18 x 16 x 19in : D x E x F

Seat Height from Ground : G 52-56cm/20.5-22in Seat Height from Deck : H 42-46cm/16.5-18in