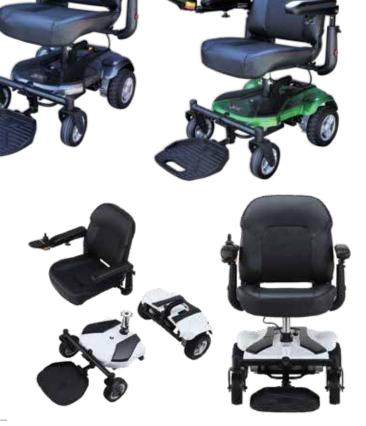

#### Features

- New vibrant fresh colours available
- Dismantle in seconds for easy transportation and storage
- Puncture proof tyres front and rear
- Suitable for indoors and shopping centres
- New stylish comfortable contoured high back seat with height & width adjustable arm rests
- Joystick mounting for left and right hand operation
- Easy to operate quick release trigger which separates the base sections
- Intelligent, regenerative electro magnatic brakes activate automatically when the Joy Stick is released